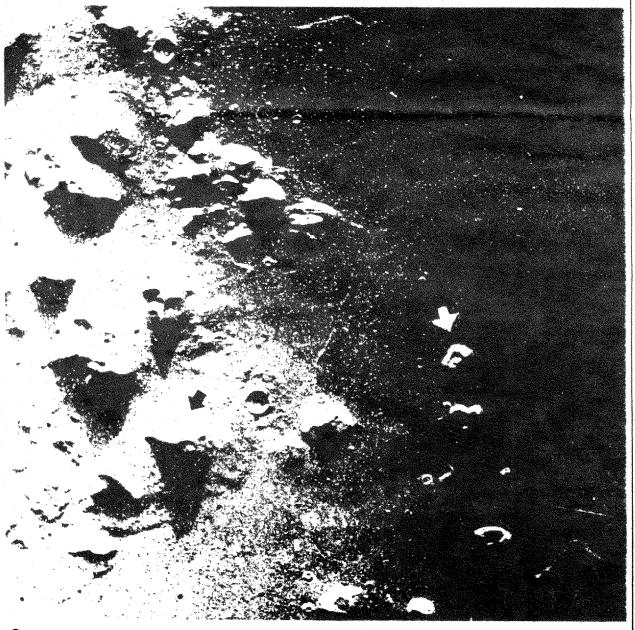

FRAME NUMBER 35472

C Copyright 1980 Vincent DiPietro and Greg Molenaar

The pictorial sequence that you are about to see reveal some of the most startling discoveries of prominent features on the surface of MARS. The photos are very real and the features shown in detail are rock formations which resemble shapes that appear to have been carved rather than formed by nature

of its four sides. It landed on its base. Richard argued that there was a 25% [actually, 20%] chance that that could happen, if you're lucky. "But we got lucky so many times today (on the 4th) that even the engineers involved in the project ran out of superlatives for how lucky they got." But let's move ahead now to some necessary for the mid-course correction. N.A.S.A.

were shown; yet what we were shown on television was really controversial, and then deadly, information.

N.A.S.A. had rescheduled a course correction for on the morning of the 25th, we were told that the Russian MIR space station was involved in a collision with a resupply vehicle, almost killing three cosmonautsastronauts. Attention was understandably (and maybe conveniently?) then focused totally on the fate of MIR, and none of the public was paying any attention to

For 36 hours, no information of any kind was forth-The tetrahedral lander could have landed on one coming from N.A.S.A. about the Pathfinder course correction. Art Bell acknowledged that the N.A.S.A. Website dried up during that time. It was supposed to be only a slight correction of a few degrees, requiring a very short burn time. However, the fact is that the spacecraft was carrying 5 times (1?1) the amount of fuel

CLOSE-UP FROM FRAME 35A72

Copyright 1980 Vincent DiPietro and Greg Molenaar