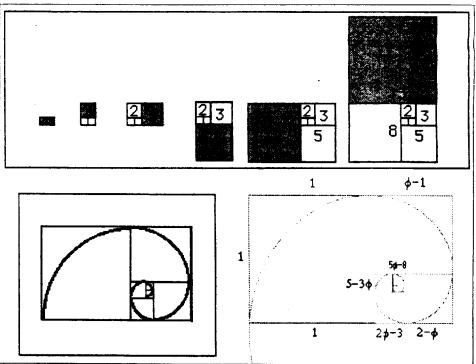

The Mendeleev Table of the Elements as presented in the textbooks is wrong. The Table of Nature is actually arranged in a spiral.

growth pattern of the nautilus sea shell. This is called the Golden Section ratio in art, and in math is known as a graph of the Fibonacci

number series.

The chaos of the random virtual particle flux, also known as the vacuum of space is ordered by the Mand of God into a basic pattern known as the Fibonacci spiral. Everything else that exists is created from this basic spiral pattern. All of Creation is wave frequency/frequencies. All of Creation is in spirals.

# THE DIVINE PROPORTION

The Divine Proportion, also called the Golden Mean or the Golden Section, is the division of a length so that the smaller part is to the greater part as the greater part is the whole. In algebra this is expressed

AP:AB = PB:AP

<u>AP</u> AB

which will always equal approximately 0.618 (we say approximately because it is an irrational number, the decimal places never end). This number 0.618 is called the Golden Number. For quick figuring such as graphing and designing artwork, 5/8 is often used (which equals .625).

The Fibonacci series of numbers is: 0, 1, 1, 2, 3, 5, 8, 13, 21, 34, 55, 89, 144, 233, 377,

Note that each number is the sum of the two numbers to the left of it. If we subdivide a rectangle into a square and rectangle using these ratios, and continue subdividing the newly obtained rectangle into a square and a rectangle, and construct a circular arc There are patterns to these frequencies. The basic so that the center of each circular arc is a vertex of the

or

These harmonics and cycles are fundamental in The spiral in nature is illustrated in the spiral nature. We see cycles all around us. We are familiar with the cycles of time (day and night, months, years, hours). In economics, these are the cycles of Fibonacci and Elliott Waves. The Fibonacci series (Golden Series) is manifest throughout nature. Fibonacci learned about the numbers from studying the reproduction of rabbits. Many plants have branches that divide according to Fibonacci numbers. The leaves on perhaps 90% of plants are arranged according to Fibonacci numbers (the Golden Spiral). The lily and iris have 3 petals per flower; the buttercup, wild rose, larkspur, and columbine have 5; delphiniums have 8 petals; ragwort, corn marigold, and cineraria have 13 petals; aster, black-eyed susan, and chicory have 21; plaintain and pyrethrum have 34; and michelmas daisies have 89 petals, all Fibonacci numbers. The seeds in seed heads are often arranged

according to Fibonacci spirals (such as in the universe can be contained in a point smaller than the Sunflower). Each seed is phi (0.168) of a turn from the period at the end of this sentence. The whole of the last one (or, there are Phi [1.618] seeds per turn).

Pine cones show the same pattern arrangement. The arrangement of the leaves around the stem on many plants shows Fibonacci numbers. If you look

arranged so that the leaf underneath is offset so that or me; it is only a reflection of our thoughts. If we the one above does not block all the sun and rain, and change our thoughts, we change "reality". if you count the leaves going around the plant until you possibilities here are UNLIMITED, if we can figure get to the next leaf that is directly underneath the first, you find Fibonacci numbers. Some will have 3 clockwise rotations before we meet a leaf directly above the first, passing 5 leaves along the way. Or anti-clockwise, we need only 2 turns. Or there might be 5 clockwise rotations passing 8 leaves, or 3 rotations in the anti-clockwise direction. We could write this as 3/5 clockwise rotations per leaf (or 2/5 anti-clockwise) for the first plant and 5/8 of a turn per leaf for the second plant (3/8 anti-clockwise).

The number of leaves per turn on elm, linden, lime and grasses is 1/2; for beech, hazel, other grasses, and blackberry it is 1/3; oak, cherry, apple, holly, and plum are 2/5; poplar, rose, pear, and willow are 3/8; and pussy willow and almond are 5/13, all Fibonacci numbers.

In art, this number series is expressed as the Golden Section and is used to design frames for our certificates and pictures. The Greeks used this in designing their buildings, such as the Parthenon, and