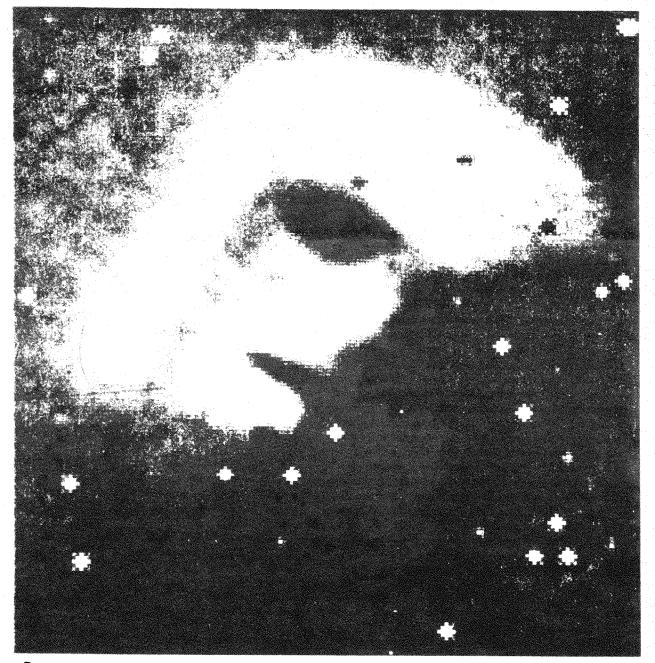

# COMPUTER ENHANCED ENLARGEMENT (Starburst Pixel Interleave Technique)

The most prominent feature depicts a rock formation which stands apart from all others and esembles a human face complete with eyes, nose, mouth and nairline. The formation is located at  $\pm410^{\circ}$  latitude and  $9.4^{\circ}$  longitude and measures about 1 mile across. The "starburst" markings are a result of transmission noise coupled with the proto enlargement technique.